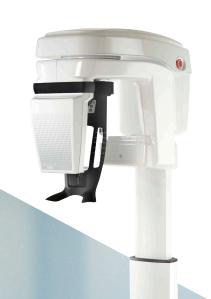

# Optimal results for your practice and your patients

Meet Carestream Dental's latest innovation—a prosthetic-driven implant planning module that integrates with CS 3D Imaging software to improve treatment efficiency, ensure optimal results and enhance communication and collaboration with others. In just a few steps, you can scan patients with a Carestream Dental CBCT system and intraoral scanner, and plan implant placements more effectively than ever.

## **Scan Patient**

Take 3D x-ray and digital

and soft tissue situations

impression to capture

both bone structures