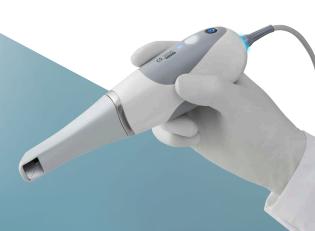

## **Scan Patient**

Take 3D x-ray and digital

and soft tissue situations

impression to capture

both bone structures