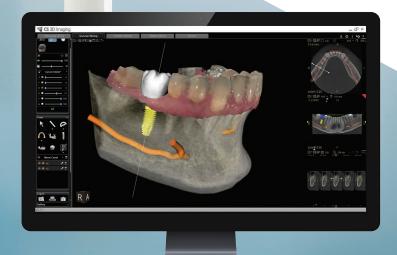

Ability to visualize placement of implant in relation to bone and restoration

Digital workflow improves efficiency, safety, and communication

Implant positioning based on ideal future restoration, not the other way around

**All your data in one place:** With CS 3D Imaging, you can visualize both restorations and implants on the same screen to develop a faster, more reliable treatment plan that can be easily shared with patients.

Comprehensive crown and implant library: Virtually place implants and crowns in the appropriate axis by selecting the implant of your choice from a library that includes more than 60 implant manufacturers.

# **Plan Implant**

Add crown and plan implant position, taking into account final restoration and anatomy