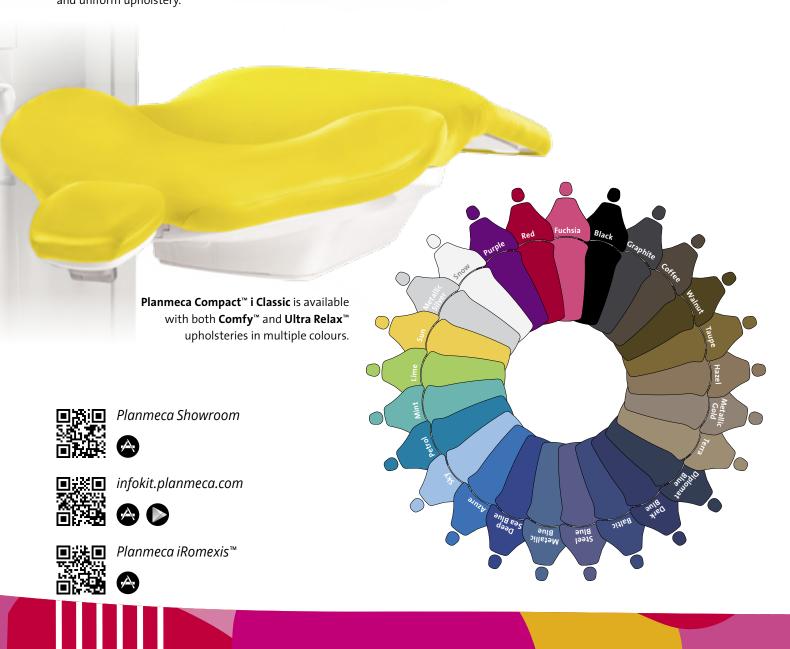

### Excellent patient comfort

The dental unit comes with a manual headrest and fixed legrest.

The double articulated headrest allows comfortable positioning of the patient's head.

Thanks to the smooth headrest length adjustment, the chair can be easily adapted for patients of all sizes. The chair with fixed legrest provides excellent patient comfort and uniform upholstery.