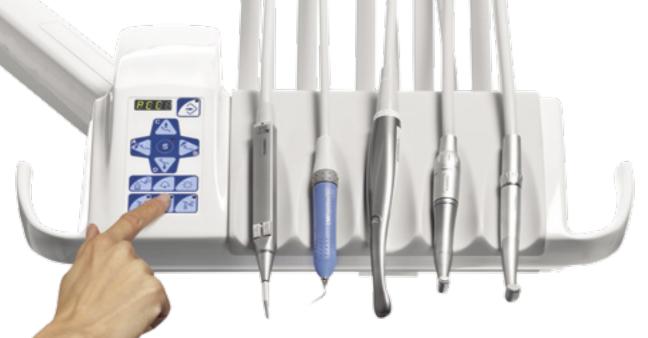

### Basic unit and instrument functions

Planmeca Compact™ i Classic has a traditional keyboard with all the essential unit, instrument and infection control functions. A keyboard is also available for the assistant suction arm to provide easy and ergonomic use.

#### **Durable aluminium console**

The dental unit keyboard is integrated in the new and robust aluminium console. As surface material, aluminium is very durable and tolerates disinfectants used in the dental clinic well.

#### **Predefined instrument range**

Planmeca Compact™ i Classic is offered with a predefined instrument range. Basic instrumentation covers all necessary instruments including integrated electric micromotors. All instrument adjustments can be done conveniently from the dental unit keyboard. The instrumentation can also be extended with electric scaler, LED polymerisation light and intraoral camera.