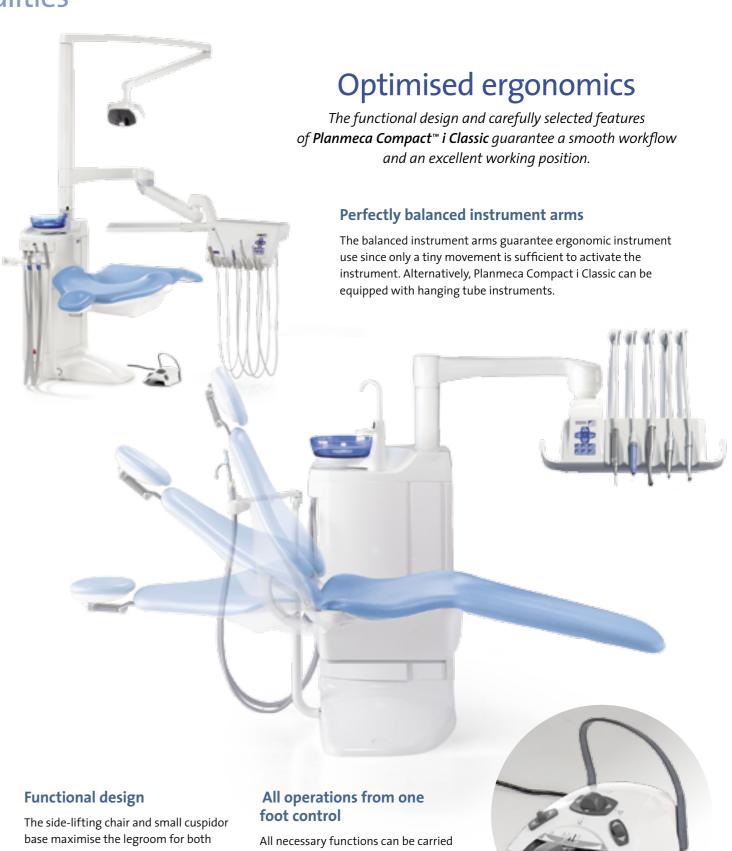

The side-lifting chair and small cuspidor base maximise the legroom for both the dentist and assistant. The lean and narrow backrest design provides an excellent access to the treatment area.

All necessary functions can be carried out from the unit's robust foot control, keeping your hands free and minimising cross-contamination.

### Excellent patient comfort

The dental unit comes with a manual headrest and fixed legrest.

The double articulated headrest allows comfortable positioning of the patient's head.

Thanks to the smooth headrest length adjustment, the chair can be easily adapted for patients of all sizes. The chair with fixed legrest provides excellent patient comfort and uniform upholstery.