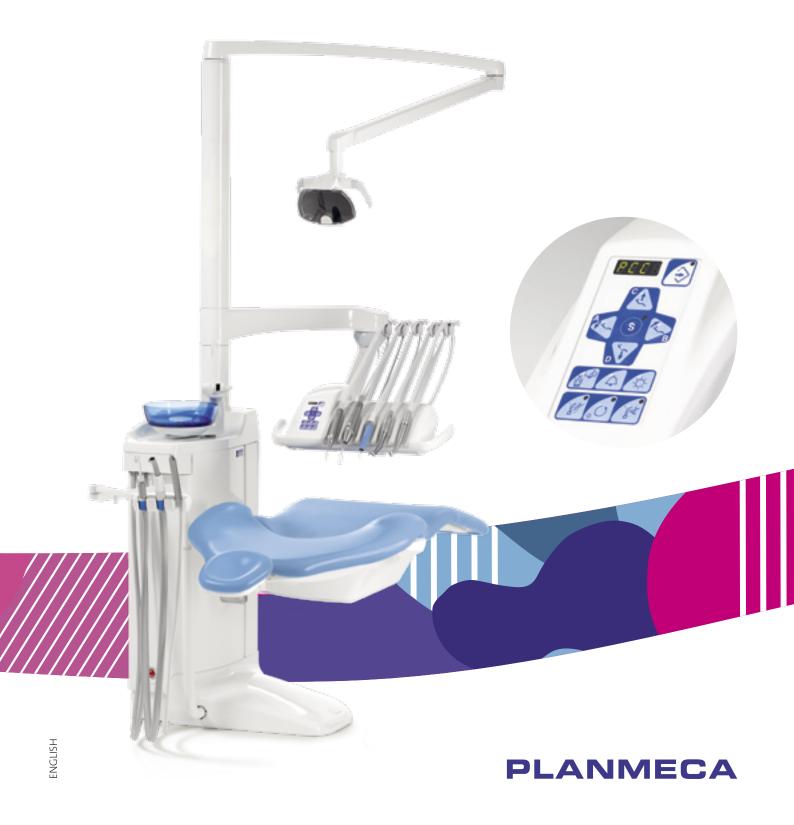

# Planmeca Compact™ i Classic

## The ideal choice for the needs of general dentistry

A cost-effective dental unit with all the essential functionalities

### Basic unit and instrument functions

Planmeca Compact™ i Classic has a traditional keyboard with all the essential unit, instrument and infection control functions. A keyboard is also available for the assistant suction arm to provide easy and ergonomic use.

#### **Durable aluminium console**

The dental unit keyboard is integrated in the new and robust aluminium console. As surface material, aluminium is very durable and tolerates disinfectants used in the dental clinic well.

#### **Predefined instrument range**

Planmeca Compact™ i Classic is offered with a predefined instrument range. Basic instrumentation covers all necessary instruments including integrated electric micromotors. All instrument adjustments can be done conveniently from the dental unit keyboard. The instrumentation can also be extended with electric scaler, LED polymerisation light and intraoral camera.