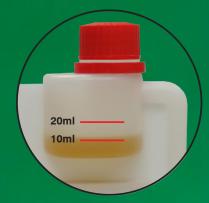

General Cleaning: We recommend that you cleanse the aspiration system every evening, and at the end of work. For this mix 10ml of Puli-Jet Plus with 2.5 litres of warm water.

**Disinfecting:** We recommend to disinfect the aspiration system **once a week** with a higher concentrate of Puli-Jet Plus. For this mix 20ml of Puli-Jet with 2.5 litres of warm water.