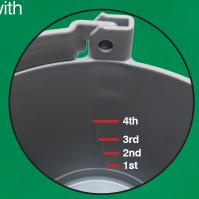

- 1 Unscrew red cap slightly.
- 2 Squeeze bottle to distribute liquid to top container.
- To mix, fill the 'Pulse Cleaner Bucket' with warm water (approx temp 50°c) up to the third marker, then pour the Puli-Jet Plus into the 'Pulse Cleaner bucket'.