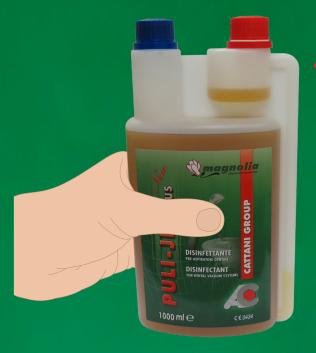

- 1 Unscrew red cap slightly.
- 2 Squeeze bottle to distribute liquid to top container.
- To mix, fill the 'Pulse Cleaner Bucket' with warm water (approx temp 50°c) up to the third marker, then pour the Puli-Jet Plus into the 'Pulse Cleaner bucket'.