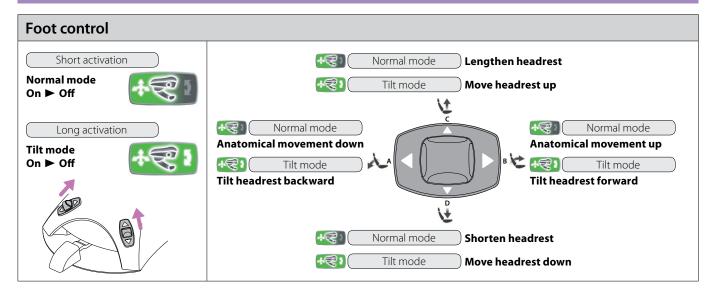

|                                                                        |
| Preprogrammed<br>unit function<br>Preprogrammed<br>unit function<br>Short activation<br>Door open / assistant call function |                                                                        |
| Short activation Door open / assistant call function<br>as long as pressed                                                  |                                                                        |
| Short activation Cup fill and bowl rinse   Long activation Cup fill as long as pressed                                      |                                                                        |

 $\overline{}$ 

#### **Instrument control**



# Motorised headrest control



## Programming



www.planmeca.com

For detailed instructions, please see the user's manual. Copyright Planmeca. Rights for changes reserved.