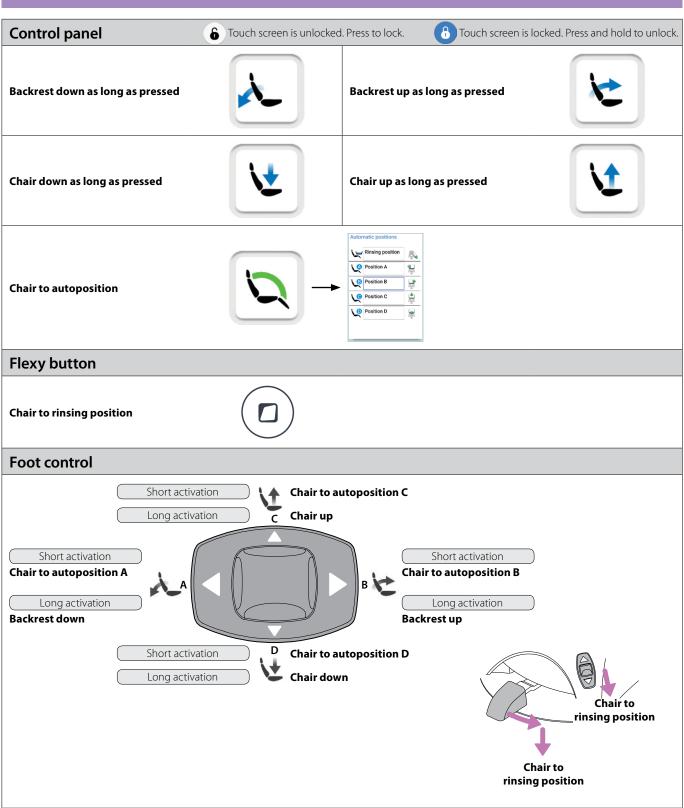

## Planmeca Compact<sup>™</sup> i5 **Quick guide**

## Patient chair control



# Dental unit control

| Control panel 6 Touch screen is unlocke                                                                                     | ed. Press to lock. 6 Touch screen is locked. Press and hold to unlock. |
|-----------------------------------------------------------------------------------------------------------------------------|------------------------------------------------------------------------|
| Cup fill and bowl rinse                                                                                                     | Short activation                                                       |
| Cup fill as long as pressed                                                                                                 | Long activation