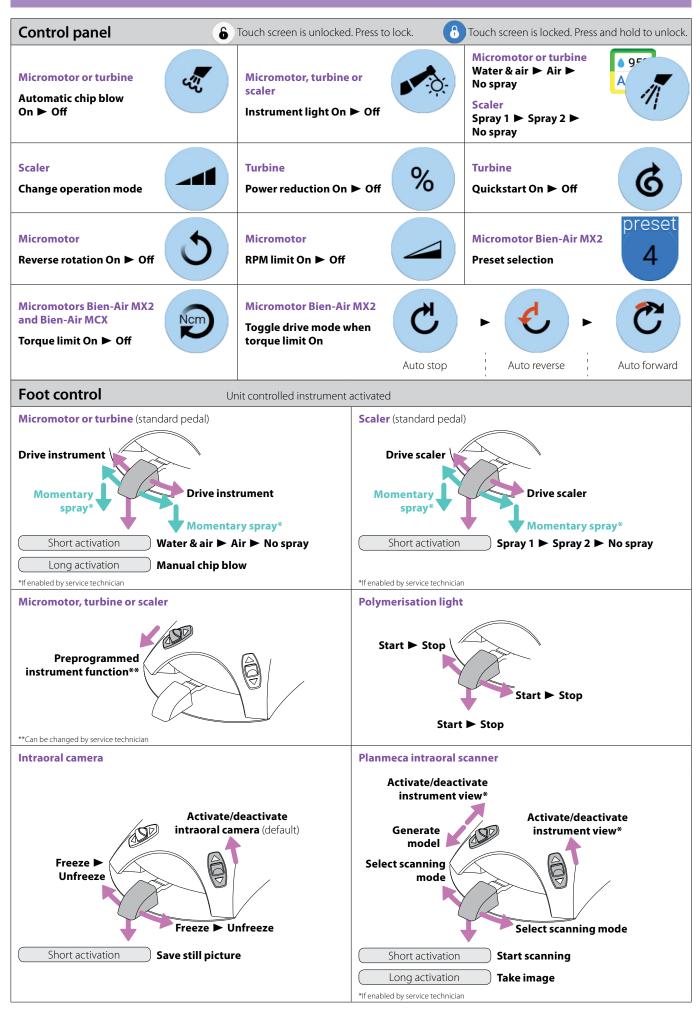

# Dental unit control

| Control panel 6 Touch screen is unlocke                                                                                     | ed. Press to lock. 6 Touch screen is locked. Press and hold to unlock. |
|-----------------------------------------------------------------------------------------------------------------------------|------------------------------------------------------------------------|
| Cup fill and bowl rinse                                                                                                     | Short activation                                                       |
| Cup fill as long as pressed                                                                                                 | Long activation                                                        |
| Bowl rinse                                                                                                                  | Short activation                                                       |
| Door open / assistant call function for preprogrammed time                                                                  | Short activation                                                       |
| Door open / assistant call function as long as pressed                                                                      | Long activation                                                        |
| Operating light On ► Off                                                                                                    | Short activation                                                       |
| Intensity of operating light                                                                                                | Long activation                                                        |
| Operating light's composite mode On ► Off                                                                                   | Short activation                                                       |
| Intensity of operating light in composite mode                                                                              | Long activation                                                        |
| Start required timer Select timer number                                                                                    |                                                                        |
| Maintenance procedure                                                                                                       | Select procedure                                                       |
| Foot control     No instrument activated                                                                                    |                                                                        |
| Preprogrammed<br>unit function<br>Preprogrammed<br>unit function<br>Short activation<br>Door open / assistant call function |                                                                        |
| Short activation Door open / assistant call function<br>as long as pressed                                                  |                                                                        |
| Short activation Cup fill and bowl rinse   Long activation Cup fill as long as pressed                                      |                                                                        |

#### **Instrument control**