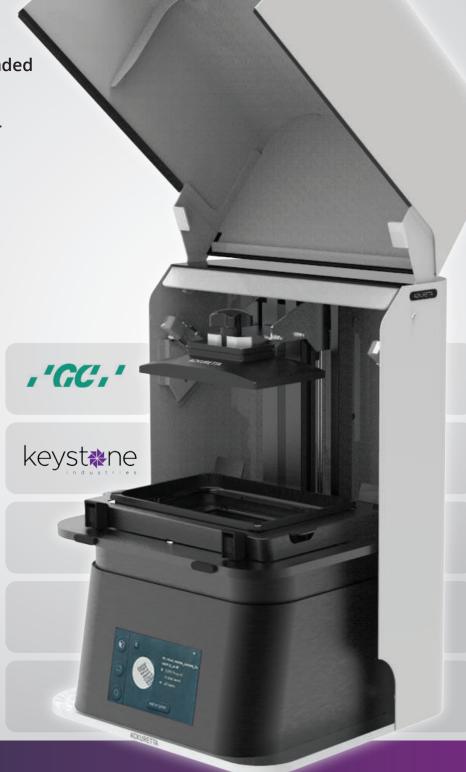

# SOL Breathe SOL into Your Creation

The perfect **SAME-DAY** chairside solution for **DIGITAL DENTISTRY.** 

COMPACT, POWERFUL, AND ACCURATE, ready to print right out of the box.

Embrace SOL for your **DENTAL WORKFLOW** today, and start creating smiles for the future.

### **PRODUCT FEATURES**

54 LEDs calibrated for extra curing consistency

150+ Prevalidated Materials

Selective curing Extended accuracy and lifespan

49µm pixel-size Super smooth surface finish

Instant access to resin updates