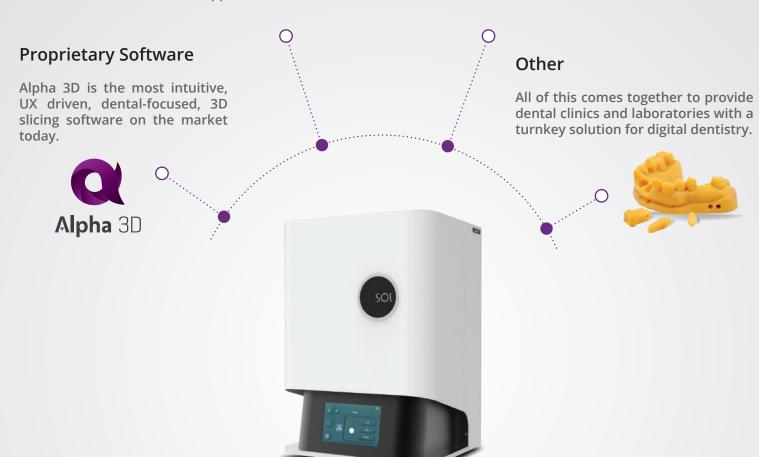

# **ACKURETTA ECOSYSTEM**

Envision a future where dental clinics have a solution to 3D print end-product restorations chairside with lower cost, and higher efficiency. From hardware, software, finishing solutions, materials, to training resources and documentation, Ackuretta keeps everything in-house and up-to-date.