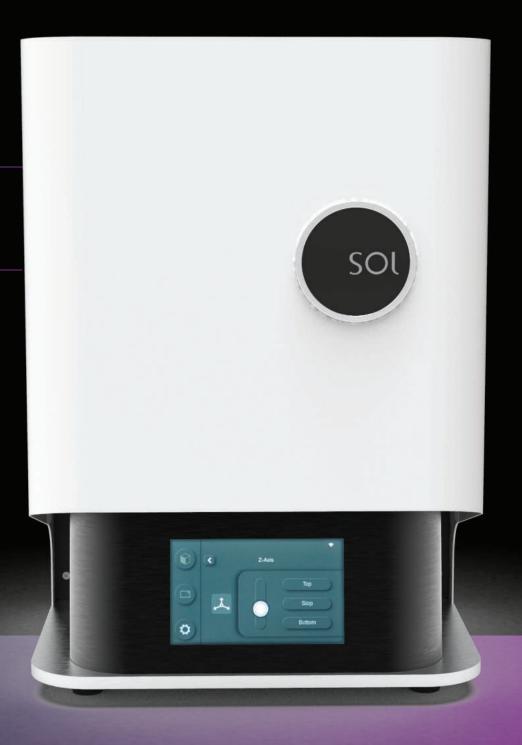

# SOL Breathe SOL into Your Creation

The perfect **SAME-DAY** chairside solution for **DIGITAL DENTISTRY.** 

COMPACT, POWERFUL, AND ACCURATE, ready to print right out of the box.

Embrace SOL for your **DENTAL WORKFLOW** today, and start creating smiles for the future.

### **PRODUCT FEATURES**

54 LEDs calibrated for extra curing consistency

150+ Prevalidated Materials

Selective curing Extended accuracy and lifespan

49µm pixel-size Super smooth surface finish

Instant access to resin updates